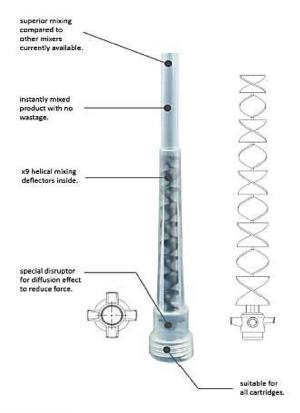

### **ADVANTAGEOUS FEATURES**

Static mixing nozzle 17cm. Spare resin applicator nozzle's technology is allowing 2 part materials to be mixed sufficiently and homogeneously as they are dispensed from a cartridge.