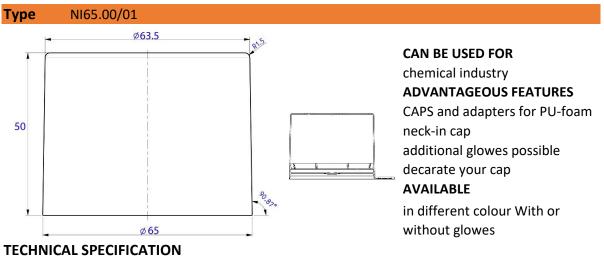

## Technical data





| Type of cap